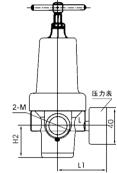

# Dimensions(mm):

| Port Size Code | L  | Н   | H1  | М    |
|----------------|----|-----|-----|------|
| 10             | 60 | 160 | 145 | G3/8 |
| 15             | 60 | 160 | 145 | G1/2 |
| 20             | 90 | 215 | 190 | G3/4 |
| 25             | 90 | 215 | 190 | G1   |