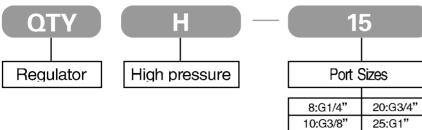

15:G1/2"

## How to order:





## Specifications:

| Fluid                     | Air                  |
|---------------------------|----------------------|
| Ambient temperature       | <b>−25°C~ + 80°C</b> |
| Max.Working Pressure(Mpa) | 4                    |
| Dehydrating Precision     | ≥ 80%                |
| Filter rating             | 25~50 μ m            |

# Dimensions(mm):

| Code<br>Port Size | L  | L1 | Н   | H1  | H2 | М    | M1   |
|-------------------|----|----|-----|-----|----|------|------|
| 8                 | 55 | 60 | 140 | 100 | 22 | G1/4 | G1/4 |
| 10                | 55 | 60 | 140 | 100 | 22 | G3/8 | G1/4 |
| 15                | 55 | 60 | 140 | 100 | 22 | G1/2 | G1/4 |
| 20                | 75 | 72 | 190 | 159 | 50 | G3/4 | G1/4 |
| 25                | 75 | 72 | 190 | 159 | 50 | G1   | G1/4