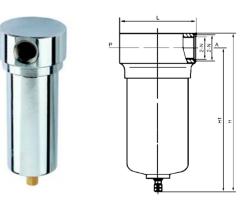

# Dimensions(mm):

| Code<br>Port Size | L  | L1 | Н   | H1  | H2 | М    | M1   |
|-------------------|----|----|-----|-----|----|------|------|
| 8                 | 55 | 60 | 140 | 100 | 22 | G1/4 | G1/4 |
| 10                | 55 | 60 | 140 | 100 | 22 | G3/8 | G1/4 |
| 15                | 55 | 60 | 140 | 100 | 22 | G1/2 | G1/4 |
| 20                | 75 | 72 | 190 | 159 | 50 | G3/4 | G1/4 |
| 25                | 75 | 72 | 190 | 159 | 50 | G1   | G1/4 |

# Dimensions(mm):

| Port Size Code | L  | Н   | H1  | М    |
|----------------|----|-----|-----|------|
| 10             | 60 | 160 | 145 | G3/8 |
| 15             | 60 | 160 | 145 | G1/2 |
| 20             | 90 | 215 | 190 | G3/4 |
| 25             | 90 | 215 | 190 | G1   |