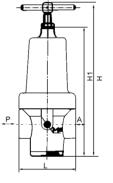

# Dimensions(mm):

| Code<br>Port Size | L  | L1 | Н   | H1  | H2 | М    | M1   |
|-------------------|----|----|-----|-----|----|------|------|
| 8                 | 55 | 60 | 140 | 100 | 22 | G1/4 | G1/4 |
| 10                | 55 | 60 | 140 | 100 | 22 | G3/8 | G1/4 |
| 15                | 55 | 60 | 140 | 100 | 22 | G1/2 | G1/4 |
| 20                | 75 | 72 | 190 | 159 | 50 | G3/4 | G1/4 |
| 25                | 75 | 72 | 190 | 159 | 50 | G1   | G1/4 |